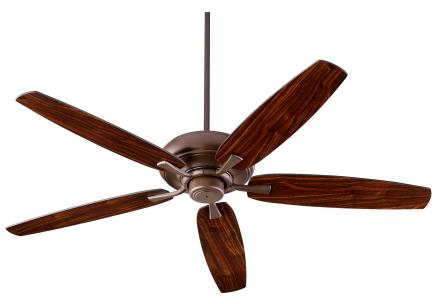

## Apex 90565-86

Apex 56" Oiled Bronze Transitional Ceiling Fan

| DETAILS       |                         |
|---------------|-------------------------|
| FINISH:       | Oiled Bronze            |
| MATERIAL:     | Steel                   |
| BLADE FINISH: | Oiled Bronze and Walnut |
| LOCATION:     | Dry Listed              |
| BLADES:       | 5                       |